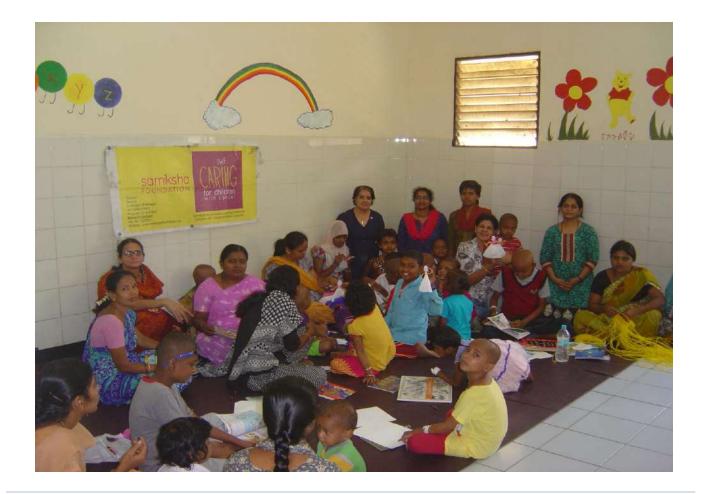

#### **PROGRAM DETAILS**

Samiksha functions from the Kapur-SBM Pediatric Ward. The entrance to the ward has been converted to teaching cum activity space. The library has been set up in the basement of the ward, with books in various languages. The foundation appointed librarian / teachers are present 4 days a week, (Tuesday, Thursday, Friday and Saturday), between 10.30am and 4.30 pm. The teachers are qualified and continuously trained in early childhood education by local boards. Relevant textbooks, notebooks, worksheets, art material is provided to each child in a school bag on the first day they come to the program, to encourage and provide an appropriate environment. The supply is constantly replenished as required by the child, at our cost. Children on maintenance ( out patients) are also encouraged to participate. Siblings of children and many caregivers, mostly mothers also come in to learn and read here. All volunteers are given an orientation before commencing hands on work with the children. The children's involvement, attendance, progress and requirements are recorded and maintained.

#### **Birthdays at the ward:**

Birthday Parties for children are held on the last Saturday of the month or on a day chosen by the sponsors. Entertainment and activities range from singing groups, magic shows, dances performances, pottery workshops, skits and songs by the children themselves. Goody bags with fun things are distributed to all children admitted to the ward and siblings. Various organizations, families or individuals have sponsored the costs for these events. This monthly event is now an established routine for both children and care givers .Care is taken to ensure the children are involved without getting hyperactive and that the excitement of the parties is not overwhelming or physically exerting for the children. No cake or outside food is served.

B.V.Satish Kumar, Suresh kumar, Mrs Sudha Sundavardhan of Jumporee are our committed vendors and enthusiasts in these events, providing Magic shows, Clowning, Balloon Art, Puppetry, and other games and activities for the children once a month.