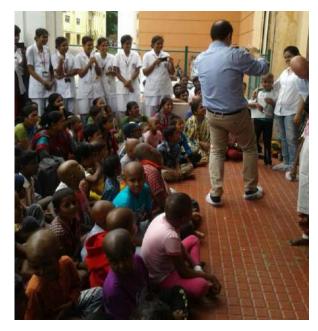

#### **Birthdays at the ward:**

Birthday Parties for children are held on the last Saturday of the month or on a day chosen by the sponsors. Entertainment and activities range from singing groups, magic shows, dances performances, pottery workshops, skits and songs by the children themselves. Goody bags with fun things are distributed to all children admitted to the ward and siblings. Various organizations, families or individuals have sponsored the costs for these events. This monthly event is now an established routine for both children and care givers .Care is taken to ensure the children are involved without getting hyperactive and that the excitement of the parties is not overwhelming or physically exerting for the children. No cake or outside food is served.

B.V.Satish Kumar, Suresh kumar, Mrs Sudha Sundavardhan of Jumporee are our committed vendors and enthusiasts in these events, providing Magic shows, Clowning, Balloon Art, Puppetry, and other games and activities for the children once a month.