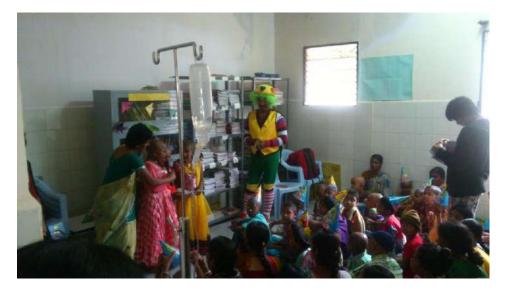

#### **Birthdays at the ward:**

Birthday Parties for children are held on the last Saturday of the month or on a day chosen by the sponsors. Entertainment and activities range from singing groups, magic shows, dances performances, pottery workshops, skits and songs by the children themselves. Goody bags with fun things are distributed to all children admitted to the ward and siblings. Various organizations, families or individuals have sponsored the costs for these events. This monthly event is now an established routine for both children and care givers .Care is taken to ensure the children are involved without getting hyperactive and that the excitement of the parties is not overwhelming or physically exerting for the children. No cake or outside food is served.

B.V.Satish Kumar, Suresh kumar, Mrs Sudha Sundavardhan of Jumporee are our committed vendors and enthusiasts in these events, providing Magic shows, Clowning, Balloon Art, Puppetry, and other games and activities for the children once a month.