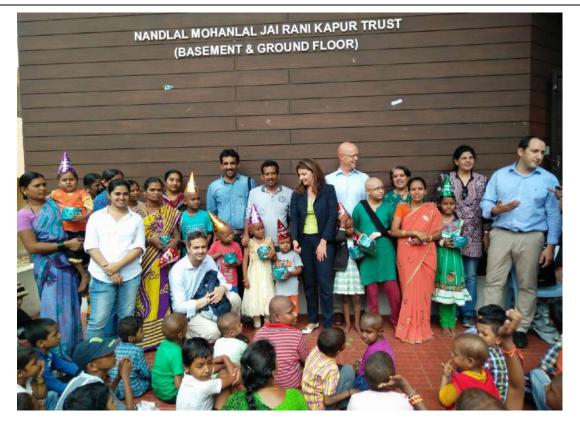

#### **Birthdays at the ward:**

Birthday Parties for children are held on the last Saturday of the month or on a day chosen by the sponsors. Entertainment and activities range from singing groups, magic shows, dances performances, pottery workshops, skits and songs by the children themselves. Goody bags with fun things are distributed to all children admitted to the ward and siblings. Various organizations, families or individuals have sponsored the costs for these events. This monthly event is now an established routine for both children and care givers .Care is taken to ensure the children are involved without getting hyperactive and that the excitement of the parties is not overwhelming or physically exerting for the children. No cake or outside food is served.

#### **FACILITY DETAILS**

Samiksha has funded and provided the following at Kapur – SBM Pediatric ward, KMIO.

- **Play Area** : The common play area for kids outside of the building was revamped, with added swings and colorful paint and a complete colorful turf replaced the old grass and dirt. This was the only outdoor facility that the children are allowed to use in the hospital.
- **A Library of books** : The area near the staircase is converted into a library cum study area for the children. About 100 new storybooks were procured for the library through Pratham Books and two additional cupboards were installed.
- **Puzzles and Activity models**: Our Montessori teacher trainer Yamuna has been greatly helpful in cataloging our many activity models and learning tools. She has made several recommendations that will soon be implemented in our education program through creative play and activity.
- School kits for each child. 95 New school kits consisting of 2 notebooks, a pencil, an eraser, sharpener, a drawing book, color pencil set, crayon set, water colour paints with a brush in an eco friendly bag with their names on it, are distributed to inpatients. Older children of 5th grade upwards are also given a compass box. To date over 1950 kits have been distributed to the inpatient children and children in the Dharamasala.
- A mobile Black board facility
- A White board and pin up board is provided.
- Six ceiling fans in the ward areas and common areas.
- Wall fans in entrance area
- Banners, charts and display posters
- 45 Yoga mats
- 50 cushioned sitting mats for daily use
- **School text books** in most subjects in Kannada and English as required provided to children from 4th to 10th grade. Text books in both CBSE and state syllabus are also available for 1st to 10th standard students.
- 2 Computers donated not usable because of lack of space to install them .
- 2 computer tables