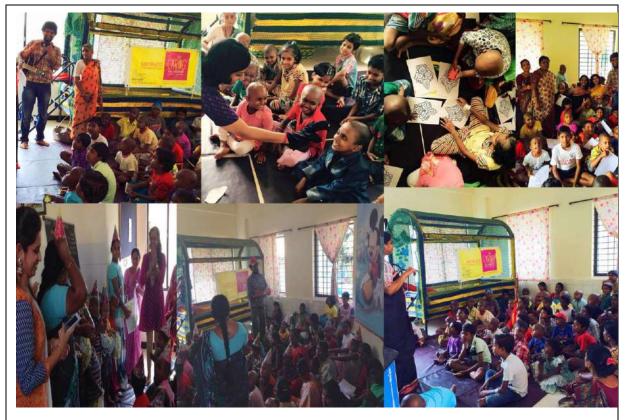

#### **PROGRAM DETAILS**

Samiksha functions from the Kapur-SBM Pediatric Ward. The entrance to the ward has been converted to teaching cum activity space. The library has been set up in the basement of the ward, with books in various languages. The foundation appointed librarian / teachers are present 4 days a week, (Tuesday, Thursday, Friday and Saturday), between 10.30am and 4.30 pm. The teachers are qualified and continuously trained in early childhood education by local boards. Relevant textbooks, notebooks, worksheets, art material is provided to each child in a school bag on the first day they come to the program, to encourage and provide an appropriate environment. The supply is constantly replenished as required by the child, at our cost. Children on maintenance ( out patients) are also encouraged to participate. Siblings of children and many caregivers, mostly mothers also come in to learn and read here. All volunteers are given an orientation before commencing hands on work with the children. The children's involvement, attendance, progress and requirements are recorded and maintained.

#### **Storytelling:**

Ambika Chandrasekhar is our regular qualified storytelling specialist. With support from Pratham Books and independent storytellers like Arti Anand, Lavanya Prasad, a significant change is happening in the way the children approach books, reading and recall. Ambika combines storytelling with hand puppets, origami and drawing and creative writing.

#### **Birthdays at the ward:**

Birthday Parties for children are held on the last Saturday of the month or on a day chosen by the sponsors. Entertainment and activities range from singing groups, magic shows, dances performances, pottery workshops, skits and songs by the children themselves. Goody bags with fun things are distributed to all children admitted to the ward and siblings. Various organizations, families or individuals have sponsored the costs for these events. This monthly event is now an established routine for both children and care givers .Care is taken to ensure the children are involved without getting hyperactive and that the excitement of the parties is not overwhelming or physically exerting for the children. No cake or outside food is served.